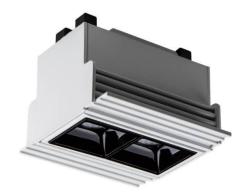

## **STAR-T Smart**

Lavov Downlights from the family Star-T, power 4 W and CRI 90 with an optic 30 degrees made in Die Cast Aluminum finished in White with a real lumen output of 240lm and an efficiency of 60lm/W WIRELESS DIMMABLE .

| Item code    | 86.DS30.1329.01 Indoor Downlights |  |
|--------------|-----------------------------------|--|
| Product type |                                   |  |
| Category     |                                   |  |
| Family       | STAR                              |  |
| Subfamily    | STAR-T Smart                      |  |
| Pictograms   | 220 v CRI C € Driver INCL         |  |
|              | On                                |  |