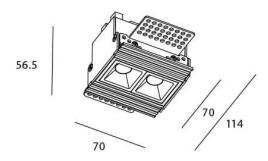

## **Scheme**

| Product                     |                       |
|-----------------------------|-----------------------|
| Real power (W)              | 4                     |
| Real luminous flux (Lm)     | 240                   |
| Luminous efficiency (Lm/W)  | 60                    |
| Beam angle (º)              | 30                    |
| Life time (h)               | 50000 h L80B10        |
| IP                          | 20                    |
| Electrical class insulation | Clas II               |
| Colour                      | White                 |
| Control gear                | DALI+wireless Casambi |
| Flicker Free                | Yes                   |
| Light source                | LED                   |
| Type of LED                 | SMD                   |
| Colour temperature (K)      | 3000                  |
| Colour consistency (SDCM)   | SDCM<3                |
| CRI                         | 80                    |