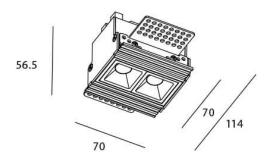

## **Scheme**

| Product                     |                       |
|-----------------------------|-----------------------|
| Real power (W)              | 4                     |
| Real luminous flux (Lm)     | 240                   |
| Luminous efficiency (Lm/W)  | 60                    |
| Beam angle (º)              | 45                    |
| Life time (h)               | 50000 h L80B10        |
| IP                          | 20                    |
| Electrical class insulation | Clas II               |
| Colour                      | White                 |
| Control gear                | DALI+wireless Casambi |
| Flicker Free                | Yes                   |
| Light source                | LED                   |
| Type of LED                 | SMD                   |
| Colour temperature (K)      | 3000                  |
| Colour consistency (SDCM)   | SDCM<3                |
| CRI                         | 80                    |