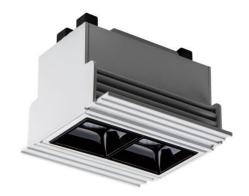

## **STAR-T Smart**

Lavov Downlights from the family Star-T, power 4 W and CRI 90 with an optic 45 degrees made in Die Cast Aluminum finished in White with a real lumen output of 240lm and an efficiency of 60lm/W WIRELESS DIMMABLE .