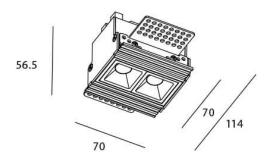

## **Scheme**

| Product                     |                       |
|-----------------------------|-----------------------|
| Real power (W)              | 4                     |
| Real luminous flux (Lm)     | 240                   |
| Luminous efficiency (Lm/W)  | 60                    |
| Beam angle (º)              | 15                    |
| Life time (h)               | 50000 h L80B10        |
| IP                          | 20                    |
| Electrical class insulation | Clas II               |
| Colour                      | White                 |
| Control gear                | DALI+wireless Casambi |
| Flicker Free                | Yes                   |
| Light source                | LED                   |
| Type of LED                 | SMD                   |
| Colour temperature (K)      | 4000                  |
| Colour consistency (SDCM)   | SDCM<3                |
| CRI                         | 80                    |