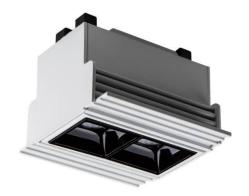

## **STAR-T Smart**

Lavov Downlights from the family Star-T, power 4 W and CRI 90 with an optic 15 degrees made in Die Cast Aluminum finished in White with a real lumen output of 240lm and an efficiency of 60lm/W WIRELESS DIMMABLE .

| Item code    | 86.DS30.1419.01 Indoor Downlights |  |
|--------------|-----------------------------------|--|
| Product type |                                   |  |
| Category     |                                   |  |
| Family       | STAR                              |  |
| Subfamily    | STAR-T Smart                      |  |
| Pictograms   | 220 v CRI C € Driver INCL.        |  |
|              | On                                |  |