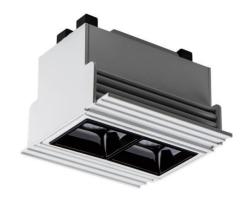

## **STAR-T Smart**

Lavov Downlights from the family Star-T, power 4 W and CRI 90 with an optic 15 degrees made in Die Cast Aluminum finished in black with a real lumen output of 240lm and an efficiency of 60lm/W WIRELESS DIMMABLE .