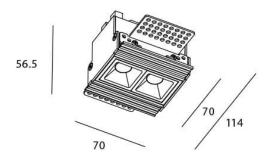

## **STAR-T Smart**

Lavov Downlights from the family Star-T, power 4 W and CRI 90 with an optic 15 degrees made in Die Cast Aluminum finished in black with a real lumen output of 240lm and an efficiency of 60lm/W WIRELESS DIMMABLE .