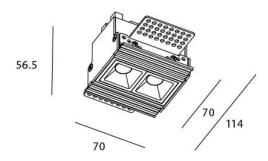

## **Scheme**

| Product                     |                       |
|-----------------------------|-----------------------|
| Real power (W)              | 4                     |
| Real luminous flux (Lm)     | 240                   |
| Luminous efficiency (Lm/W)  | 60                    |
| Beam angle (º)              | 30                    |
| Life time (h)               | 50000 h L80B10        |
| IP                          | 20                    |
| Electrical class insulation | Clas II               |
| Colour                      | White                 |
| Control gear                | DALI+wireless Casambi |
| Flicker Free                | Yes                   |
| Light source                | LED                   |
| Type of LED                 | SMD                   |
| Colour temperature (K)      | 4000                  |
| Colour consistency (SDCM)   | SDCM<3                |
| CRI                         | 80                    |