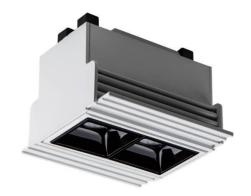

## **STAR-T Smart**

Lavov Downlights from the family Star-T, power 4 W and CRI 90 with an optic 30 degrees made in Die Cast Aluminum finished in White with a real lumen output of 240lm and an efficiency of 60lm/W WIRELESS DIMMABLE .