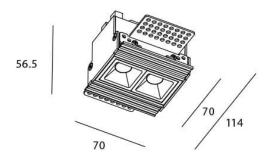

## **Scheme**

| Product                     |                       |
|-----------------------------|-----------------------|
| Real power (W)              | 4                     |
| Real luminous flux (Lm)     | 240                   |
| Luminous efficiency (Lm/W)  | 60                    |
| Beam angle (º)              | 30                    |
| Life time (h)               | 50000 h L80B10        |
| IP                          | 20                    |
| Electrical class insulation | Clas II               |
| Colour                      | black                 |
| Control gear                | DALI+wireless Casambi |
| Flicker Free                | Yes                   |
| Light source                | LED                   |
| Type of LED                 | SMD                   |
| Colour temperature (K)      | 4000                  |
| Colour consistency (SDCM)   | SDCM<3                |
| CRI                         | 80                    |