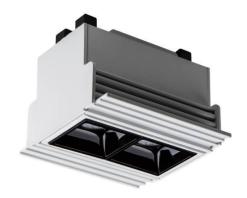

## **STAR-T Smart**

Lavov Downlights from the family Star-T, power 4 W and CRI 90 with an optic 30 degrees made in Die Cast Aluminum finished in black with a real lumen output of 240lm and an efficiency of 60lm/W WIRELESS DIMMABLE .

| Item code    | 86.DS30.1429.02 Indoor Downlights |  |
|--------------|-----------------------------------|--|
| Product type |                                   |  |
| Category     |                                   |  |
| Family       | STAR                              |  |
| Subfamily    | STAR-T Smart                      |  |
| Pictograms   | 220 v CRI C € Driver INCL         |  |
|              | On                                |  |