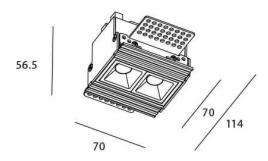

## **Scheme**

| Product                     |                       |
|-----------------------------|-----------------------|
| Real power (W)              | 4                     |
| Real luminous flux (Lm)     | 240                   |
| Luminous efficiency (Lm/W)  | 60                    |
| Beam angle (º)              | 45                    |
| Life time (h)               | 50000 h L80B10        |
| IP                          | 20                    |
| Electrical class insulation | Clas II               |
| Colour                      | White                 |
| Control gear                | DALI+wireless Casambi |
| Flicker Free                | Yes                   |
| Light source                | LED                   |
| Type of LED                 | SMD                   |
| Colour temperature (K)      | 4000                  |
| Colour consistency (SDCM)   | SDCM<3                |
| CRI                         | 80                    |