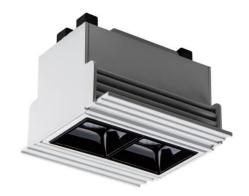

## **STAR-T Smart**

Lavov Downlights from the family Star-T, power 4 W and CRI 90 with an optic 45 degrees made in Die Cast Aluminum finished in White with a real lumen output of 240lm and an efficiency of 60lm/W WIRELESS DIMMABLE .

| Item code    | 86.DS30.1439.01 Indoor Downlights |  |
|--------------|-----------------------------------|--|
| Product type |                                   |  |
| Category     |                                   |  |
| Family       | STAR                              |  |
| Subfamily    | STAR-T Smart                      |  |
| Pictograms   | 220 v CRI C € Driver INCL         |  |
|              | On                                |  |