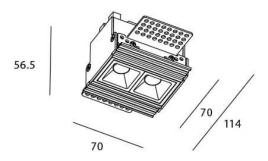

## **Scheme**

| Product                     |                       |
|-----------------------------|-----------------------|
| Real power (W)              | 4                     |
| Real luminous flux (Lm)     | 240                   |
| Luminous efficiency (Lm/W)  | 60                    |
| Beam angle (º)              | 45                    |
| Life time (h)               | 50000 h L80B10        |
| IP                          | 20                    |
| Electrical class insulation | Clas II               |
| Colour                      | black                 |
| Control gear                | DALI+wireless Casambi |
| Flicker Free                | Yes                   |
| Light source                | LED                   |
| Type of LED                 | SMD                   |
| Colour temperature (K)      | 4000                  |
| Colour consistency (SDCM)   | SDCM<3                |
| CRI                         | 80                    |