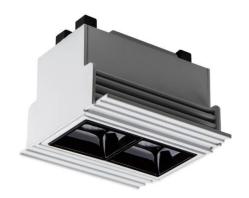

## **STAR-T Smart**

Lavov Downlights from the family Star-T, power 4 W and CRI 90 with an optic 45 degrees made in Die Cast Aluminum finished in black with a real lumen output of 240lm and an efficiency of 60lm/W WIRELESS DIMMABLE .

| Item code    | 86.DS30.1439.02 Indoor Downlights |  |
|--------------|-----------------------------------|--|
| Product type |                                   |  |
| Category     |                                   |  |
| Family       | STAR                              |  |
| Subfamily    | STAR-T Smart                      |  |
| Pictograms   | 220 v CRI C € Driver INCL         |  |
|              | On                                |  |