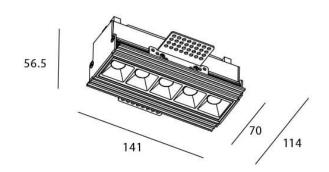

## **STAR-T Smart**

Lavov Downlights from the family Star-T, power 10 W and CRI 90 with an optic 45 degrees made in Die Cast Aluminum finished in White with a real lumen output of 540lm and an efficiency of 54lm/W WIRELESS DIMMABLE.

| Item code    | 86.DS30.2339.01 Indoor Downlights |  |
|--------------|-----------------------------------|--|
| Product type |                                   |  |
| Category     |                                   |  |
| Family       | STAR                              |  |
| Subfamily    | STAR-T Smart                      |  |
| Pictograms   | 220 v CRI C € Driver INCL.        |  |
|              | On                                |  |