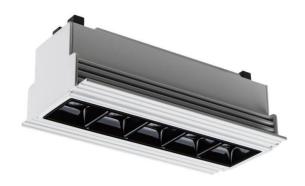

## **STAR-T Smart**

Lavov Downlights from the family Star-T, power 10 W and CRI 90 with an optic 45 degrees made in Die Cast Aluminum finished in White with a real lumen output of 540lm and an efficiency of 54lm/W WIRELESS DIMMABLE.

| Item code    | 86.DS30.2339.01 Indoor Downlights |  |
|--------------|-----------------------------------|--|
| Product type |                                   |  |
| Category     |                                   |  |
| Family       | STAR                              |  |
| Subfamily    | STAR-T Smart                      |  |
| Pictograms   | 220 v CRI C € Driver INCL.        |  |
|              | On                                |  |