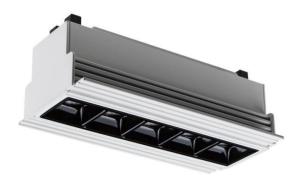

## STAR-T Smart

Lavov Downlights from the family Star-T, power 10 W and CRI 90 with an optic 45 degrees made in Die Cast Aluminum finished in black with a real lumen output of 540lm and an efficiency of 54lm/W WIRELESS DIMMABLE .

| Item code    | 86.DS30.2439.02                          |
|--------------|------------------------------------------|
| Product type | Indoor                                   |
| Category     | <br>Downlights                           |
| Family       | STAR                                     |
| Subfamily    | STAR-T Smart                             |
| Pictograms   | 220 v CRI CE Driver<br>240 v 90 CE INCL. |
|              | On<br>Off IP 50000h<br>20 L80B10         |