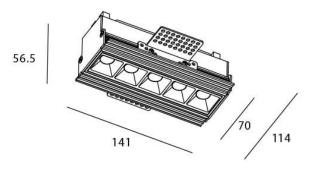

| Item code    | 86.DS30.2439.02                          |
|--------------|------------------------------------------|
| Product type | Indoor                                   |
| Category     | <br>Downlights                           |
| Family       | STAR                                     |
| Subfamily    | STAR-T Smart                             |
| Pictograms   | 220 v CRI CE Driver<br>240 v 90 CE INCL. |
|              | On<br>Off IP 50000h<br>20 L80B10         |