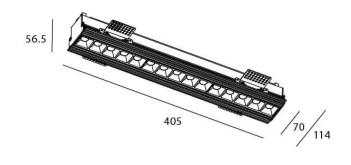

## **STAR-T Smart**

Lavov Downlights from the family Star-T, power 30 W and CRI 90 with an optic 30 degrees made in Die Cast Aluminum finished in White with a real lumen output of 2250lm and an efficiency of 75lm/W WIRELESS DIMMABLE.

| Item code    | 86.DS30.4329.01 Indoor Downlights |  |
|--------------|-----------------------------------|--|
| Product type |                                   |  |
| Category     |                                   |  |
| Family       | STAR                              |  |
| Subfamily    | STAR-T Smart                      |  |
| Pictograms   | 220 v CRI C € Driver INCL.        |  |
|              | On                                |  |