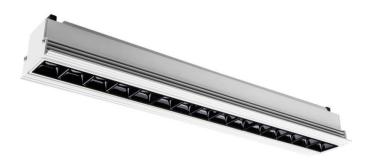

## **STAR-T Smart**

Lavov Downlights from the family Star-T, power 30 W and CRI 90 with an optic 30 degrees made in Die Cast Aluminum finished in White with a real lumen output of 2250lm and an efficiency of 75lm/W WIRELESS DIMMABLE.

| Item code    | 86.DS30.4329.01 Indoor Downlights |  |
|--------------|-----------------------------------|--|
| Product type |                                   |  |
| Category     |                                   |  |
| Family       | STAR                              |  |
| Subfamily    | STAR-T Smart                      |  |
| Pictograms   | 220 v CRI C € Driver INCL.        |  |
|              | On                                |  |