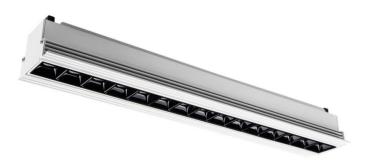

## **STAR-T Smart**

Lavov Downlights from the family Star-T, power 30 W and CRI 90 with an optic 15 degrees made in Die Cast Aluminum finished in White with a real lumen output of 2250lm and an efficiency of 75lm/W WIRELESS DIMMABLE.

| Item code    | 86.DS30.4419.01 Indoor Downlights |  |
|--------------|-----------------------------------|--|
| Product type |                                   |  |
| Category     |                                   |  |
| Family       | STAR                              |  |
| Subfamily    | STAR-T Smart                      |  |
| Pictograms   | 220 v CRI C € Driver INCL.        |  |
|              | On                                |  |