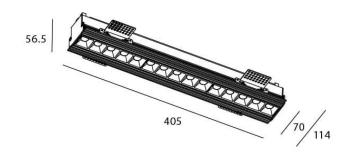

## **STAR-T Smart**

Lavov Downlights from the family Star-T, power 30 W and CRI 90 with an optic 15 degrees made in Die Cast Aluminum finished in White with a real lumen output of 2250lm and an efficiency of 75lm/W WIRELESS DIMMABLE.

## **Scheme**

| Product                     |                       |
|-----------------------------|-----------------------|
| Real power (W)              | 30                    |
| Real luminous flux (Lm)     | 2250                  |
| Luminous efficiency (Lm/W)  | 75                    |
| Beam angle (º)              | 15                    |
| Life time (h)               | 50000 h L80B10        |
| IP                          | 20                    |
| Electrical class insulation | Clas II               |
| Colour                      | White                 |
| Control gear                | DALI+wireless Casambi |
| Flicker Free                | Yes                   |
| Light source                | LED                   |
| Type of LED                 | SMD                   |
| Colour temperature (K)      | 4000                  |
| Colour consistency (SDCM)   | SDCM<3                |
| CRI                         | 80                    |