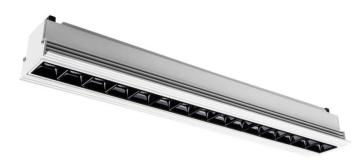

## **STAR-T Smart**

Lavov Downlights from the family Star-T, power 30 W and CRI 90 with an optic 15 degrees made in Die Cast Aluminum finished in black with a real lumen output of 2250lm and an efficiency of 75lm/W WIRELESS DIMMABLE.

| Item code    | 86.DS30.4419.02 Indoor Downlights |  |
|--------------|-----------------------------------|--|
| Product type |                                   |  |
| Category     |                                   |  |
| Family       | STAR                              |  |
| Subfamily    | STAR-T Smart                      |  |
| Pictograms   | 220 v CRI C € Driver INCL         |  |
|              | On                                |  |