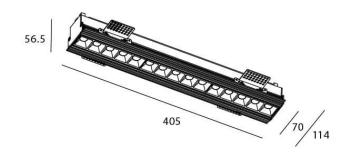

## **STAR-T Smart**

Lavov Downlights from the family Star-T, power 30 W and CRI 90 with an optic 15 degrees made in Die Cast Aluminum finished in black with a real lumen output of 2250lm and an efficiency of 75lm/W WIRELESS DIMMABLE.

| Item code    | 86.DS30.4419.02 Indoor Downlights |  |
|--------------|-----------------------------------|--|
| Product type |                                   |  |
| Category     |                                   |  |
| Family       | STAR                              |  |
| Subfamily    | STAR-T Smart                      |  |
| Pictograms   | 220 v CRI C € Driver INCL         |  |
|              | On                                |  |

## **Scheme**

| Product                     |                       |
|-----------------------------|-----------------------|
| Real power (W)              | 30                    |
| Real luminous flux (Lm)     | 2250                  |
| Luminous efficiency (Lm/W)  | 75                    |
| Beam angle (º)              | 15                    |
| Life time (h)               | 50000 h L80B10        |
| IP                          | 20                    |
| Electrical class insulation | Clas II               |
| Colour                      | black                 |
| Control gear                | DALI+wireless Casambi |
| Flicker Free                | Yes                   |
| Light source                | LED                   |
| Type of LED                 | SMD                   |
| Colour temperature (K)      | 4000                  |
| Colour consistency (SDCM)   | SDCM<3                |
| CRI                         | 80                    |