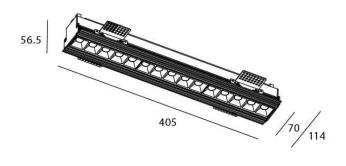

Scheme

| Product                     |                       |
|-----------------------------|-----------------------|
| Real power (W)              | 30                    |
| Real luminous flux (Lm)     | 2250                  |
| Luminous efficiency (Lm/W)  | 75                    |
| Beam angle (º)              | 30                    |
| Life time (h)               | 50000 h L80B10        |
| IP                          | 20                    |
| Electrical class insulation | Clas II               |
| Colour                      | black                 |
| Control gear                | DALI+wireless Casambi |
| Flicker Free                | Yes                   |
| Light source                | LED                   |
| Type of LED                 | SMD                   |
| Colour temperature (K)      | 4000                  |
| Colour consistency (SDCM)   | SDCM<3                |
| CRI                         | 80                    |
|                             |                       |