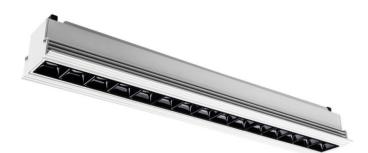

## STAR-T Smart

Lavov Downlights from the family Star-T, power 30 W and CRI 90 with an optic 30 degrees made in Die Cast Aluminum finished in black with a real lumen output of 2250lm and an efficiency of 75lm/W WIRELESS DIMMABLE .

| Item code    | 86.DS30.4429.02<br>Indoor<br>Downlights<br>STAR |  |
|--------------|-------------------------------------------------|--|
| Product type |                                                 |  |
| Category     |                                                 |  |
| Family       |                                                 |  |
| Subfamily    | STAR-T Smart                                    |  |
| Pictograms   | 220 v CRI CE Driver<br>240 v 90 CE INCL.        |  |
|              | On<br>Off IP 50000h<br>20 L80B10                |  |