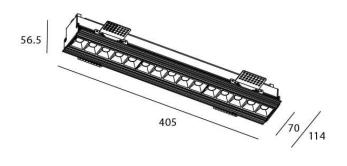

Scheme

| Product                     |                       |
|-----------------------------|-----------------------|
| Real power (W)              | 30                    |
| Real luminous flux (Lm)     | 2250                  |
| Luminous efficiency (Lm/W)  | 75                    |
| Beam angle (º)              | 45                    |
| Life time (h)               | 50000 h L80B10        |
| IP                          | 20                    |
| Electrical class insulation | Clas II               |
| Colour                      | black                 |
| Control gear                | DALI+wireless Casambi |
| Flicker Free                | Yes                   |
| Light source                | LED                   |
| Type of LED                 | SMD                   |
| Colour temperature (K)      | 4000                  |
| Colour consistency (SDCM)   | SDCM<3                |
| CRI                         | 80                    |
|                             |                       |