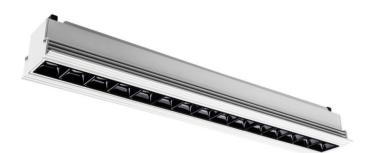

## STAR-T Smart

Lavov Downlights from the family Star-T, power 30 W and CRI 90 with an optic 45 degrees made in Die Cast Aluminum finished in black with a real lumen output of 2250lm and an efficiency of 75lm/W WIRELESS DIMMABLE .

| 86.DS30.4439.02                           |  |
|-------------------------------------------|--|
| Indoor                                    |  |
| Downlights                                |  |
| STAR                                      |  |
| STAR-T Smart                              |  |
| 220 v CRI C C Driver<br>240 v 90 C C INCL |  |
| On<br>Off Definition IP 50000h<br>L80B10  |  |
|                                           |  |