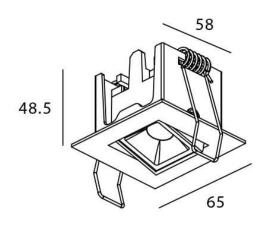

## **Scheme**

| Product                     |                       |
|-----------------------------|-----------------------|
| Real power (W)              | 2                     |
| Real luminous flux (Lm)     | 90                    |
| Luminous efficiency (Lm/W)  | 45                    |
| Beam angle (º)              | 15                    |
| Life time (h)               | 50000 h L80B10        |
| IP                          | 20                    |
| Electrical class insulation | Clas II               |
| Colour                      | White                 |
| Control gear                | DALI+wireless Casambi |
| Flicker Free                | Yes                   |
| Light source                | LED                   |
| Type of LED                 | SMD                   |
| Colour temperature (K)      | 3000                  |
| Colour consistency (SDCM)   | SDCM<3                |
| CRI                         | 80                    |