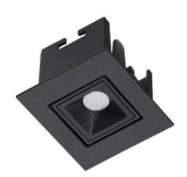

## STAR-A Smart

Lavov Downlights from the family Star-A , power 2 W and CRI 90  $\,$ with an optic 15 degrees made in Die Cast Aluminum finished in White with a real lumen output of 90lm and an efficiency of 45lm/W WIRELESS DIMMABLE .