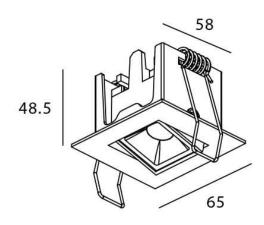

## **Scheme**

| Product                     |                       |
|-----------------------------|-----------------------|
| Real power (W)              | 2                     |
| Real luminous flux (Lm)     | 90                    |
| Luminous efficiency (Lm/W)  | 45                    |
| Beam angle (º)              | 15                    |
| Life time (h)               | 50000 h L80B10        |
| IP                          | 20                    |
| Electrical class insulation | Clas II               |
| Colour                      | black                 |
| Control gear                | DALI+wireless Casambi |
| Flicker Free                | Yes                   |
| Light source                | LED                   |
| Type of LED                 | SMD                   |
| Colour temperature (K)      | 3000                  |
| Colour consistency (SDCM)   | SDCM<3                |
| CRI                         | 80                    |