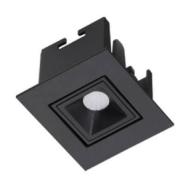

## STAR-A Smart

Lavov Downlights from the family Star-A , power 2 W and CRI 90  $\,$ with an optic 15 degrees made in Die Cast Aluminum finished in black with a real lumen output of 90lm and an efficiency of 45lm/W WIRELESS DIMMABLE .