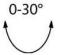

## **Scheme**

| Product                     |                       |
|-----------------------------|-----------------------|
| Real power (W)              | 2                     |
| Real luminous flux (Lm)     | 90                    |
| Luminous efficiency (Lm/W)  | 45                    |
| Beam angle (º)              | 30                    |
| Life time (h)               | 50000 h L80B10        |
| IP                          | 20                    |
| Electrical class insulation | Clas II               |
| Colour                      | White                 |
| Control gear                | DALI+wireless Casambi |
| Flicker Free                | Yes                   |
| Light source                | LED                   |
| Type of LED                 | SMD                   |
| Colour temperature (K)      | 3000                  |
| Colour consistency (SDCM)   | SDCM<3                |
| CRI                         | 80                    |