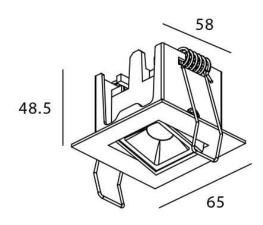

## **Scheme**

| Product                     |                       |
|-----------------------------|-----------------------|
| Real power (W)              | 2                     |
| Real luminous flux (Lm)     | 90                    |
| Luminous efficiency (Lm/W)  | 45                    |
| Beam angle (º)              | 30                    |
| Life time (h)               | 50000 h L80B10        |
| IP                          | 20                    |
| Electrical class insulation | Clas II               |
| Colour                      | White                 |
| Control gear                | DALI+wireless Casambi |
| Flicker Free                | Yes                   |
| Light source                | LED                   |
| Type of LED                 | SMD                   |
| Colour temperature (K)      | 3000                  |
| Colour consistency (SDCM)   | SDCM<3                |
| CRI                         | 80                    |