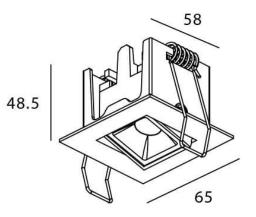

Scheme

0-30°

| Product                     |                       |
|-----------------------------|-----------------------|
| Real power (W)              | 2                     |
| Real luminous flux (Lm)     | 90                    |
| Luminous efficiency (Lm/W)  | 45                    |
| Beam angle (º)              | 30                    |
| Life time (h)               | 50000 h L80B10        |
| IP                          | 20                    |
| Electrical class insulation | Clas II               |
| Colour                      | black                 |
| Control gear                | DALI+wireless Casambi |
| Flicker Free                | Yes                   |
| Light source                | LED                   |
| Type of LED                 | SMD                   |
| Colour temperature (K)      | 3000                  |
| Colour consistency (SDCM)   | SDCM<3                |
| CRI                         | 80                    |