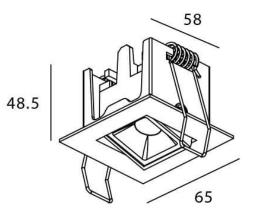

Scheme

0-30°

| Product                     |                       |
|-----------------------------|-----------------------|
| Real power (W)              | 2                     |
| Real luminous flux (Lm)     | 90                    |
| Luminous efficiency (Lm/W)  | 45                    |
| Beam angle (º)              | 45                    |
| Life time (h)               | 50000 h L80B10        |
| IP                          | 20                    |
| Electrical class insulation | Clas II               |
| Colour                      | White                 |
| Control gear                | DALI+wireless Casambi |
| Flicker Free                | Yes                   |
| Light source                | LED                   |
| Type of LED                 | SMD                   |
| Colour temperature (K)      | 3000                  |
| Colour consistency (SDCM)   | SDCM<3                |
| CRI                         | 80                    |