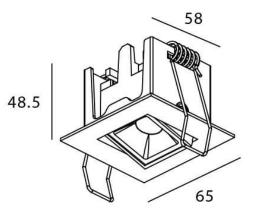

Scheme

0-30°

| Product                     |                       |  |
|-----------------------------|-----------------------|--|
| Real power (W)              | 2                     |  |
| Real luminous flux (Lm)     | 90                    |  |
| Luminous efficiency (Lm/W)  | 45                    |  |
| Beam angle (º)              | 15                    |  |
| Life time (h)               | 50000 h L80B10        |  |
| IP                          | 20                    |  |
| Electrical class insulation | Clas II               |  |
| Colour                      | White                 |  |
| Control gear                | DALI+wireless Casambi |  |
| Flicker Free                | Yes                   |  |
| Light source                | LED                   |  |
| Type of LED                 | SMD                   |  |
| Colour temperature (K)      | 4000                  |  |
| Colour consistency (SDCM)   | SDCM<3                |  |
| CRI                         | 80                    |  |