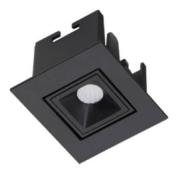

## STAR-A Smart

Lavov Downlights from the family Star-A ,power 2 W and CRI 90 with an optic 15 degrees made in Die Cast Aluminum finished in White with a real lumen output of 90lm and an efficiency of 45lm/W WIRELESS DIMMABLE .