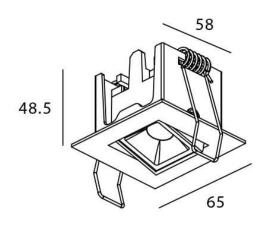

## **Scheme**

| Product                     |                       |  |
|-----------------------------|-----------------------|--|
| Real power (W)              | 2                     |  |
| Real luminous flux (Lm)     | 90                    |  |
| Luminous efficiency (Lm/W)  | 45                    |  |
| Beam angle (º)              | 15                    |  |
| Life time (h)               | 50000 h L80B10        |  |
| IP                          | 20                    |  |
| Electrical class insulation | Clas II               |  |
| Colour                      | black                 |  |
| Control gear                | DALI+wireless Casambi |  |
| Flicker Free                | Yes                   |  |
| Light source                | LED                   |  |
| Type of LED                 | SMD                   |  |
| Colour temperature (K)      | 4000                  |  |
| Colour consistency (SDCM)   | SDCM<3                |  |
| CRI                         | 80                    |  |