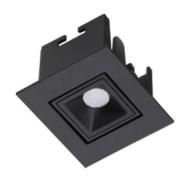

## STAR-A Smart

Lavov Downlights from the family Star-A , power 2 W and CRI 90  $\,$ with an optic 15 degrees made in Die Cast Aluminum finished in black with a real lumen output of 90lm and an efficiency of 45lm/W WIRELESS DIMMABLE .