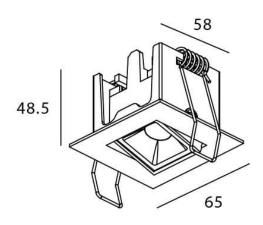

## **Scheme**

| Product                     |                       |
|-----------------------------|-----------------------|
| Real power (W)              | 2                     |
| Real luminous flux (Lm)     | 90                    |
| Luminous efficiency (Lm/W)  | 45                    |
| Beam angle (º)              | 30                    |
| Life time (h)               | 50000 h L80B10        |
| IP                          | 20                    |
| Electrical class insulation | Clas II               |
| Colour                      | White                 |
| Control gear                | DALI+wireless Casambi |
| Flicker Free                | Yes                   |
| Light source                | LED                   |
| Type of LED                 | SMD                   |
| Colour temperature (K)      | 4000                  |
| Colour consistency (SDCM)   | SDCM<3                |
| CRI                         | 80                    |