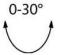

## **Scheme**

| Product                     |                       |
|-----------------------------|-----------------------|
| Real power (W)              | 2                     |
| Real luminous flux (Lm)     | 90                    |
| Luminous efficiency (Lm/W)  | 45                    |
| Beam angle (º)              | 30                    |
| Life time (h)               | 50000 h L80B10        |
| IP                          | 20                    |
| Electrical class insulation | Clas II               |
| Colour                      | White                 |
| Control gear                | DALI+wireless Casambi |
| Flicker Free                | Yes                   |
| Light source                | LED                   |
| Type of LED                 | SMD                   |
| Colour temperature (K)      | 4000                  |
| Colour consistency (SDCM)   | SDCM<3                |
| CRI                         | 80                    |