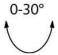

## **Scheme**

| Product                     |                       |
|-----------------------------|-----------------------|
| Real power (W)              | 2                     |
| Real luminous flux (Lm)     | 90                    |
| Luminous efficiency (Lm/W)  | 45                    |
| Beam angle (º)              | 30                    |
| Life time (h)               | 50000 h L80B10        |
| IP                          | 20                    |
| Electrical class insulation | Clas II               |
| Colour                      | black                 |
| Control gear                | DALI+wireless Casambi |
| Flicker Free                | Yes                   |
| Light source                | LED                   |
| Type of LED                 | SMD                   |
| Colour temperature (K)      | 4000                  |
| Colour consistency (SDCM)   | SDCM<3                |
| CRI                         | 80                    |