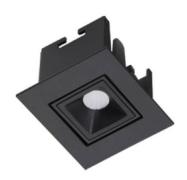

## STAR-A Smart

Lavov Downlights from the family Star-A , power 2 W and CRI 90  $\,$ with an optic 30 degrees made in Die Cast Aluminum finished in black with a real lumen output of 90lm and an efficiency of 45lm/W WIRELESS DIMMABLE .

## **Scheme**

| Product                     |                       |
|-----------------------------|-----------------------|
| Real power (W)              | 2                     |
| Real luminous flux (Lm)     | 90                    |
| Luminous efficiency (Lm/W)  | 45                    |
| Beam angle (º)              | 30                    |
| Life time (h)               | 50000 h L80B10        |
| IP                          | 20                    |
| Electrical class insulation | Clas II               |
| Colour                      | black                 |
| Control gear                | DALI+wireless Casambi |
| Flicker Free                | Yes                   |
| Light source                | LED                   |
| Type of LED                 | SMD                   |
| Colour temperature (K)      | 4000                  |
| Colour consistency (SDCM)   | SDCM<3                |
| CRI                         | 80                    |