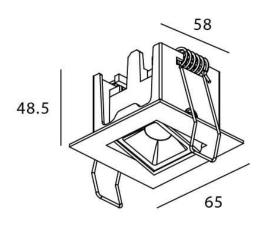

## **Scheme**

| Product                     |                       |
|-----------------------------|-----------------------|
| Real power (W)              | 2                     |
| Real luminous flux (Lm)     | 90                    |
| Luminous efficiency (Lm/W)  | 45                    |
| Beam angle (º)              | 30                    |
| Life time (h)               | 50000 h L80B10        |
| IP                          | 20                    |
| Electrical class insulation | Clas II               |
| Colour                      | black                 |
| Control gear                | DALI+wireless Casambi |
| Flicker Free                | Yes                   |
| Light source                | LED                   |
| Type of LED                 | SMD                   |
| Colour temperature (K)      | 4000                  |
| Colour consistency (SDCM)   | SDCM<3                |
| CRI                         | 80                    |