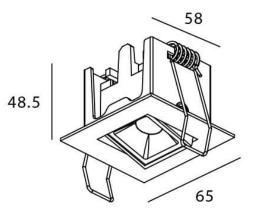

Scheme

0-30°

| Product                     |                       |
|-----------------------------|-----------------------|
| Real power (W)              | 2                     |
| Real luminous flux (Lm)     | 90                    |
| Luminous efficiency (Lm/W)  | 45                    |
| Beam angle (º)              | 45                    |
| Life time (h)               | 50000 h L80B10        |
| IP                          | 20                    |
| Electrical class insulation | Clas II               |
| Colour                      | White                 |
| Control gear                | DALI+wireless Casambi |
| Flicker Free                | Yes                   |
| Light source                | LED                   |
| Type of LED                 | SMD                   |
| Colour temperature (K)      | 4000                  |
| Colour consistency (SDCM)   | SDCM<3                |
| CRI                         | 80                    |