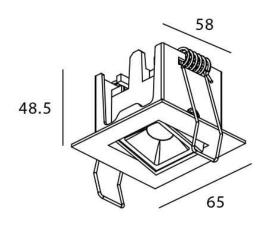

## **Scheme**

| Product                     |                       |
|-----------------------------|-----------------------|
| Real power (W)              | 2                     |
| Real luminous flux (Lm)     | 90                    |
| Luminous efficiency (Lm/W)  | 45                    |
| Beam angle (º)              | 45                    |
| Life time (h)               | 50000 h L80B10        |
| IP                          | 20                    |
| Electrical class insulation | Clas II               |
| Colour                      | black                 |
| Control gear                | DALI+wireless Casambi |
| Flicker Free                | Yes                   |
| Light source                | LED                   |
| Type of LED                 | SMD                   |
| Colour temperature (K)      | 4000                  |
| Colour consistency (SDCM)   | SDCM<3                |
| CRI                         | 80                    |