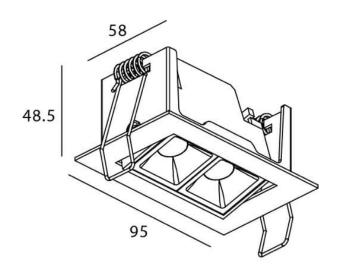

## **STAR-A Smart**

Lavov Downlights from the family Star-A , power 4 W and CRI 90  $\,$ with an optic 15 degrees made in Die Cast Aluminum finished in White with a real lumen output of 240lm and an efficiency of 60lm/W WIRELESS DIMMABLE .

## **Scheme**

| Product                     |                       |
|-----------------------------|-----------------------|
| Real power (W)              | 4                     |
| Real luminous flux (Lm)     | 240                   |
| Luminous efficiency (Lm/W)  | 60                    |
| Beam angle (º)              | 15                    |
| Life time (h)               | 50000 h L80B10        |
| IP                          | 20                    |
| Electrical class insulation | Clas II               |
| Colour                      | White                 |
| Control gear                | DALI+wireless Casambi |
| Flicker Free                | Yes                   |
| Light source                | LED                   |
| Type of LED                 | SMD                   |
| Colour temperature (K)      | 3000                  |
| Colour consistency (SDCM)   | SDCM<3                |
| CRI                         | 80                    |