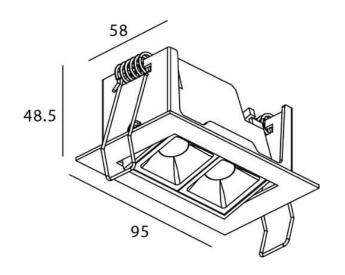

## **STAR-A Smart**

Lavov Downlights from the family Star-A , power 4 W and CRI 90  $\,$ with an optic 15 degrees made in Die Cast Aluminum finished in black with a real lumen output of 240lm and an efficiency of 60lm/W WIRELESS DIMMABLE .

## **Scheme**

| Product                     |                       |
|-----------------------------|-----------------------|
| Real power (W)              | 4                     |
| Real luminous flux (Lm)     | 240                   |
| Luminous efficiency (Lm/W)  | 60                    |
| Beam angle (º)              | 15                    |
| Life time (h)               | 50000 h L80B10        |
| IP                          | 20                    |
| Electrical class insulation | Clas II               |
| Colour                      | black                 |
| Control gear                | DALI+wireless Casambi |
| Flicker Free                | Yes                   |
| Light source                | LED                   |
| Type of LED                 | SMD                   |
| Colour temperature (K)      | 3000                  |
| Colour consistency (SDCM)   | SDCM<3                |
| CRI                         | 80                    |