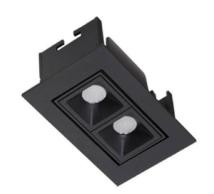

## **STAR-A Smart**

Lavov Downlights from the family Star-A , power 4 W and CRI 90  $\,$ with an optic 15 degrees made in Die Cast Aluminum finished in black with a real lumen output of 240lm and an efficiency of 60lm/W WIRELESS DIMMABLE .

## **Scheme**

| Product                     |                       |
|-----------------------------|-----------------------|
| Real power (W)              | 4                     |
| Real luminous flux (Lm)     | 240                   |
| Luminous efficiency (Lm/W)  | 60                    |
| Beam angle (º)              | 15                    |
| Life time (h)               | 50000 h L80B10        |
| IP                          | 20                    |
| Electrical class insulation | Clas II               |
| Colour                      | black                 |
| Control gear                | DALI+wireless Casambi |
| Flicker Free                | Yes                   |
| Light source                | LED                   |
| Type of LED                 | SMD                   |
| Colour temperature (K)      | 3000                  |
| Colour consistency (SDCM)   | SDCM<3                |
| CRI                         | 80                    |