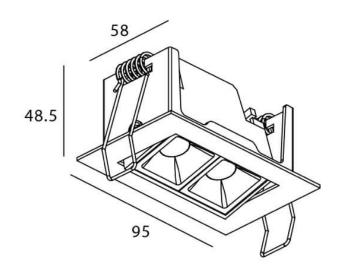

## **STAR-A Smart**

Lavov Downlights from the family Star-A , power 4 W and CRI 90  $\,$ with an optic 30 degrees made in Die Cast Aluminum finished in White with a real lumen output of 240lm and an efficiency of 60lm/W WIRELESS DIMMABLE .

## **Scheme**

| Product                     |                       |
|-----------------------------|-----------------------|
| Real power (W)              | 4                     |
| Real luminous flux (Lm)     | 240                   |
| Luminous efficiency (Lm/W)  | 60                    |
| Beam angle (º)              | 30                    |
| Life time (h)               | 50000 h L80B10        |
| IP                          | 20                    |
| Electrical class insulation | Clas II               |
| Colour                      | White                 |
| Control gear                | DALI+wireless Casambi |
| Flicker Free                | Yes                   |
| Light source                | LED                   |
| Type of LED                 | SMD                   |
| Colour temperature (K)      | 3000                  |
| Colour consistency (SDCM)   | SDCM<3                |
| CRI                         | 80                    |