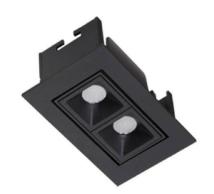

## **STAR-A Smart**

Lavov Downlights from the family Star-A , power 4 W and CRI 90  $\,$ with an optic 30 degrees made in Die Cast Aluminum finished in black with a real lumen output of 240lm and an efficiency of 60lm/W WIRELESS DIMMABLE .

| Item code    | 86.DS31.2329.02 Indoor Downlights |  |
|--------------|-----------------------------------|--|
| Product type |                                   |  |
| Category     |                                   |  |
| Family       | STAR                              |  |
| Subfamily    | STAR-A Smart                      |  |
| Pictograms   | 220 v CRI C € Driver INCL.        |  |
|              | On                                |  |