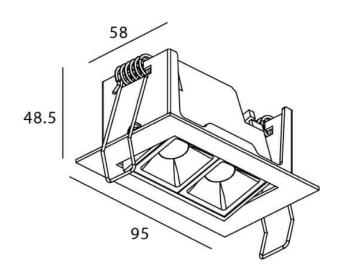

## **STAR-A Smart**

Lavov Downlights from the family Star-A , power 4 W and CRI 90  $\,$ with an optic 30 degrees made in Die Cast Aluminum finished in black with a real lumen output of 240lm and an efficiency of 60lm/W WIRELESS DIMMABLE .

## **Scheme**

| Product                     |                       |
|-----------------------------|-----------------------|
| Real power (W)              | 4                     |
| Real luminous flux (Lm)     | 240                   |
| Luminous efficiency (Lm/W)  | 60                    |
| Beam angle (º)              | 30                    |
| Life time (h)               | 50000 h L80B10        |
| IP                          | 20                    |
| Electrical class insulation | Clas II               |
| Colour                      | black                 |
| Control gear                | DALI+wireless Casambi |
| Flicker Free                | Yes                   |
| Light source                | LED                   |
| Type of LED                 | SMD                   |
| Colour temperature (K)      | 3000                  |
| Colour consistency (SDCM)   | SDCM<3                |
| CRI                         | 80                    |