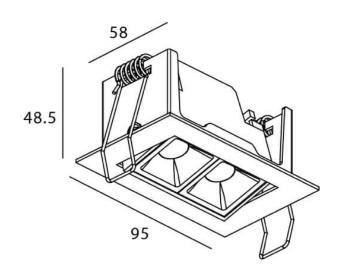

## **STAR-A Smart**

Lavov Downlights from the family Star-A , power 4 W and CRI 90  $\,$ with an optic 45 degrees made in Die Cast Aluminum finished in White with a real lumen output of 240lm and an efficiency of 60lm/W WIRELESS DIMMABLE .

## **Scheme**

| Product                     |                       |
|-----------------------------|-----------------------|
| Real power (W)              | 4                     |
| Real luminous flux (Lm)     | 240                   |
| Luminous efficiency (Lm/W)  | 60                    |
| Beam angle (º)              | 45                    |
| Life time (h)               | 50000 h L80B10        |
| IP                          | 20                    |
| Electrical class insulation | Clas II               |
| Colour                      | White                 |
| Control gear                | DALI+wireless Casambi |
| Flicker Free                | Yes                   |
| Light source                | LED                   |
| Type of LED                 | SMD                   |
| Colour temperature (K)      | 3000                  |
| Colour consistency (SDCM)   | SDCM<3                |
| CRI                         | 80                    |