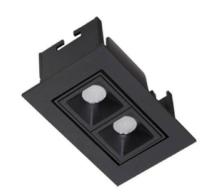

## **STAR-A Smart**

Lavov Downlights from the family Star-A , power 4 W and CRI 90  $\,$ with an optic 45 degrees made in Die Cast Aluminum finished in black with a real lumen output of 240lm and an efficiency of 60lm/W WIRELESS DIMMABLE .