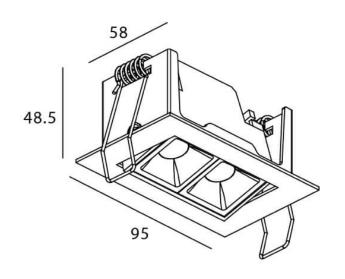

## **STAR-A Smart**

Lavov Downlights from the family Star-A , power 4 W and CRI 90  $\,$ with an optic 45 degrees made in Die Cast Aluminum finished in black with a real lumen output of 240lm and an efficiency of 60lm/W WIRELESS DIMMABLE .