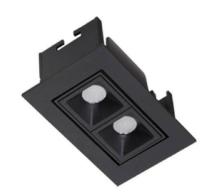

## **STAR-A Smart**

Lavov Downlights from the family Star-A , power 4 W and CRI 90  $\,$ with an optic 15 degrees made in Die Cast Aluminum finished in White with a real lumen output of 240lm and an efficiency of 60lm/W WIRELESS DIMMABLE .

| Item code    | 86.DS31.2419.01 Indoor Downlights |  |
|--------------|-----------------------------------|--|
| Product type |                                   |  |
| Category     |                                   |  |
| Family       | STAR                              |  |
| Subfamily    | STAR-A Smart                      |  |
| Pictograms   | 220 v CRI C € Driver INCL         |  |
|              | On                                |  |