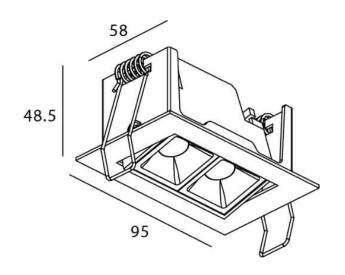

## **Scheme**

| Product                     |                       |  |
|-----------------------------|-----------------------|--|
| Real power (W)              | 4                     |  |
| Real luminous flux (Lm)     | 240                   |  |
| Luminous efficiency (Lm/W)  | 60                    |  |
| Beam angle (º)              | 15                    |  |
| Life time (h)               | 50000 h L80B10        |  |
| IP                          | 20                    |  |
| Electrical class insulation | Clas II               |  |
| Colour                      | White                 |  |
| Control gear                | DALI+wireless Casambi |  |
| Flicker Free                | Yes                   |  |
| Light source                | LED                   |  |
| Type of LED                 | SMD                   |  |
| Colour temperature (K)      | 4000                  |  |
| Colour consistency (SDCM)   | SDCM<3                |  |
| CRI                         | 80                    |  |