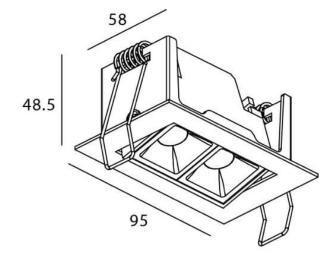

Scheme

| Product                     |                       |
|-----------------------------|-----------------------|
| Real power (W)              | 4                     |
| Real luminous flux (Lm)     | 240                   |
| Luminous efficiency (Lm/W)  | 60                    |
| Beam angle (º)              | 15                    |
| Life time (h)               | 50000 h L80B10        |
| IP                          | 20                    |
| Electrical class insulation | Clas II               |
| Colour                      | black                 |
| Control gear                | DALI+wireless Casambi |
| Flicker Free                | Yes                   |
| Light source                | LED                   |
| Type of LED                 | SMD                   |
| Colour temperature (K)      | 4000                  |
| Colour consistency (SDCM)   | SDCM<3                |
| CRI                         | 80                    |