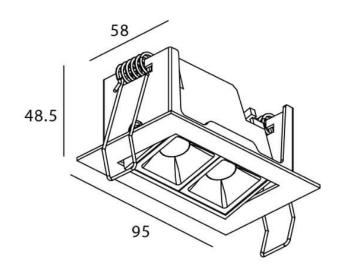

## **STAR-A Smart**

Lavov Downlights from the family Star-A , power 4 W and CRI 90  $\,$ with an optic 30 degrees made in Die Cast Aluminum finished in White with a real lumen output of 240lm and an efficiency of 60lm/W WIRELESS DIMMABLE .