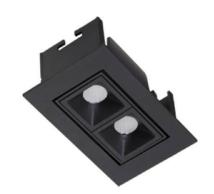

## **STAR-A Smart**

Lavov Downlights from the family Star-A , power 4 W and CRI 90  $\,$ with an optic 30 degrees made in Die Cast Aluminum finished in black with a real lumen output of 240lm and an efficiency of 60lm/W WIRELESS DIMMABLE .

| Item code    | 86.DS31.2429.02 Indoor Downlights |  |
|--------------|-----------------------------------|--|
| Product type |                                   |  |
| Category     |                                   |  |
| Family       | STAR                              |  |
| Subfamily    | STAR-A Smart                      |  |
| Pictograms   | 220 v CRI C € Driver INCL         |  |
|              | On                                |  |