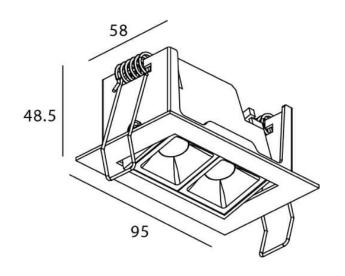

## **Scheme**

| Product                     |                       |
|-----------------------------|-----------------------|
| Real power (W)              | 4                     |
| Real luminous flux (Lm)     | 240                   |
| Luminous efficiency (Lm/W)  | 60                    |
| Beam angle (º)              | 30                    |
| Life time (h)               | 50000 h L80B10        |
| IP                          | 20                    |
| Electrical class insulation | Clas II               |
| Colour                      | black                 |
| Control gear                | DALI+wireless Casambi |
| Flicker Free                | Yes                   |
| Light source                | LED                   |
| Type of LED                 | SMD                   |
| Colour temperature (K)      | 4000                  |
| Colour consistency (SDCM)   | SDCM<3                |
| CRI                         | 80                    |