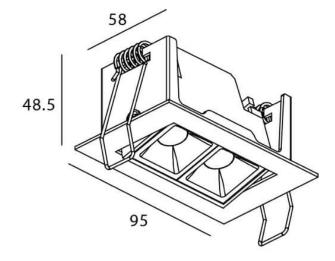

Scheme

| Product                     |                       |
|-----------------------------|-----------------------|
| Real power (W)              | 4                     |
| Real luminous flux (Lm)     | 240                   |
| Luminous efficiency (Lm/W)  | 60                    |
| Beam angle (º)              | 45                    |
| Life time (h)               | 50000 h L80B10        |
| IP                          | 20                    |
| Electrical class insulation | Clas II               |
| Colour                      | White                 |
| Control gear                | DALI+wireless Casambi |
| Flicker Free                | Yes                   |
| Light source                | LED                   |
| Type of LED                 | SMD                   |
| Colour temperature (K)      | 4000                  |
| Colour consistency (SDCM)   | SDCM<3                |
| CRI                         | 80                    |