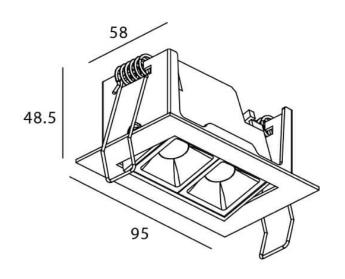

## **STAR-A Smart**

Lavov Downlights from the family Star-A , power 4 W and CRI 90  $\,$ with an optic 45 degrees made in Die Cast Aluminum finished in black with a real lumen output of 240lm and an efficiency of 60lm/W WIRELESS DIMMABLE .

## **Scheme**

| Product                     |                       |
|-----------------------------|-----------------------|
| Real power (W)              | 4                     |
| Real luminous flux (Lm)     | 240                   |
| Luminous efficiency (Lm/W)  | 60                    |
| Beam angle (º)              | 45                    |
| Life time (h)               | 50000 h L80B10        |
| IP                          | 20                    |
| Electrical class insulation | Clas II               |
| Colour                      | black                 |
| Control gear                | DALI+wireless Casambi |
| Flicker Free                | Yes                   |
| Light source                | LED                   |
| Type of LED                 | SMD                   |
| Colour temperature (K)      | 4000                  |
| Colour consistency (SDCM)   | SDCM<3                |
| CRI                         | 80                    |