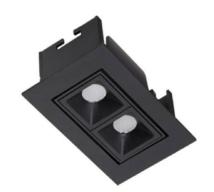

## **STAR-A Smart**

Lavov Downlights from the family Star-A , power 4 W and CRI 90  $\,$ with an optic 45 degrees made in Die Cast Aluminum finished in black with a real lumen output of 240lm and an efficiency of 60lm/W WIRELESS DIMMABLE .

| Item code    | 86.DS31.2439.02           |  |
|--------------|---------------------------|--|
| Product type | Indoor                    |  |
| Category     | Downlights                |  |
| Family       | STAR                      |  |
| Subfamily    | STAR-A Smart              |  |
| Pictograms   | 220 v CRI C € Driver INCL |  |
|              | On                        |  |