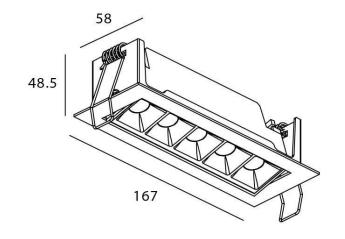

## **STAR-A Smart**

Lavov Downlights from the family Star-A , power 10 W and CRI 90  $\,$ with an optic 15 degrees made in Die Cast Aluminum finished in White with a real lumen output of 540lm and an efficiency of 54lm/W WIRELESS DIMMABLE.

## **Scheme**

| Product                     |                       |
|-----------------------------|-----------------------|
| Real power (W)              | 10                    |
| Real luminous flux (Lm)     | 540                   |
| Luminous efficiency (Lm/W)  | 54                    |
| Beam angle (º)              | 15                    |
| Life time (h)               | 50000 h L80B10        |
| IP                          | 20                    |
| Electrical class insulation | Clas II               |
| Colour                      | White                 |
| Control gear                | DALI+wireless Casambi |
| Flicker Free                | Yes                   |
| Light source                | LED                   |
| Type of LED                 | SMD                   |
| Colour temperature (K)      | 3000                  |
| Colour consistency (SDCM)   | SDCM<3                |
| CRI                         | 80                    |