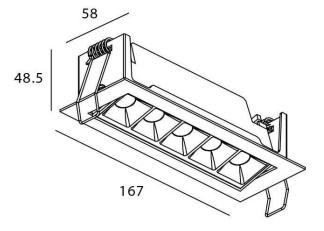

## STAR-A Smart

Lavov Downlights from the family Star-A ,power 10 W and CRI 90 with an optic 15 degrees made in Die Cast Aluminum finished in black with a real lumen output of 540lm and an efficiency of 54lm/W WIRELESS DIMMABLE .

| Item code    | 86.DS31.3319.02                          |  |
|--------------|------------------------------------------|--|
| Product type |                                          |  |
| Category     | Downlights                               |  |
| Family       | STAR                                     |  |
| Subfamily    | STAR-A Smart                             |  |
| Pictograms   | 220 v CRI CE Driver<br>240 v 90 CE INCL. |  |
|              | On<br>Off IP 50000h<br>20 L80B10         |  |



| Product                     |                       |
|-----------------------------|-----------------------|
| Real power (W)              | 10                    |
| Real luminous flux (Lm)     | 540                   |
| Luminous efficiency (Lm/W)  | 54                    |
| Beam angle (º)              | 15                    |
| Life time (h)               | 50000 h L80B10        |
| IP                          | 20                    |
| Electrical class insulation | Clas II               |
| Colour                      | black                 |
| Control gear                | DALI+wireless Casambi |
| Flicker Free                | Yes                   |
| Light source                | LED                   |
| Type of LED                 | SMD                   |
| Colour tempe