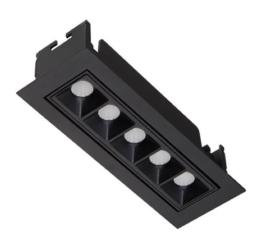

## STAR-A Smart

Lavov Downlights from the family Star-A ,power 10 W and CRI 90 with an optic 15 degrees made in Die Cast Aluminum finished in black with a real lumen output of 540lm and an efficiency of 54lm/W WIRELESS DIMMABLE .

| Product                     |                       |
|-----------------------------|-----------------------|
| Real power (W)              | 10                    |
| Real luminous flux (Lm)     | 540                   |
| Luminous efficiency (Lm/W)  | 54                    |
| Beam angle (º)              | 15                    |
| Life time (h)               | 50000 h L80B10        |
| IP                          | 20                    |
| Electrical class insulation | Clas II               |
| Colour                      | black                 |
| Control gear                | DALI+wireless Casambi |
| Flicker Free                | Yes                   |
| Light source                | LED                   |
| Type of LED                 | SMD                   |
| Colour temperature (K)      | 3000                  |
| Colour consistency (SDCM)   | SDCM<3                |
| CRI                         | 80                    |
|                             |                       |