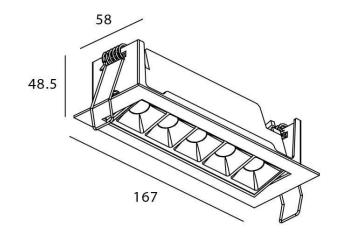

## **Scheme**

| Product                     |                       |
|-----------------------------|-----------------------|
| Real power (W)              | 10                    |
| Real luminous flux (Lm)     | 540                   |
| Luminous efficiency (Lm/W)  | 54                    |
| Beam angle (º)              | 30                    |
| Life time (h)               | 50000 h L80B10        |
| IP                          | 20                    |
| Electrical class insulation | Clas II               |
| Colour                      | White                 |
| Control gear                | DALI+wireless Casambi |
| Flicker Free                | Yes                   |
| Light source                | LED                   |
| Type of LED                 | SMD                   |
| Colour temperature (K)      | 3000                  |
| Colour consistency (SDCM)   | SDCM<3                |
| CRI                         | 80                    |