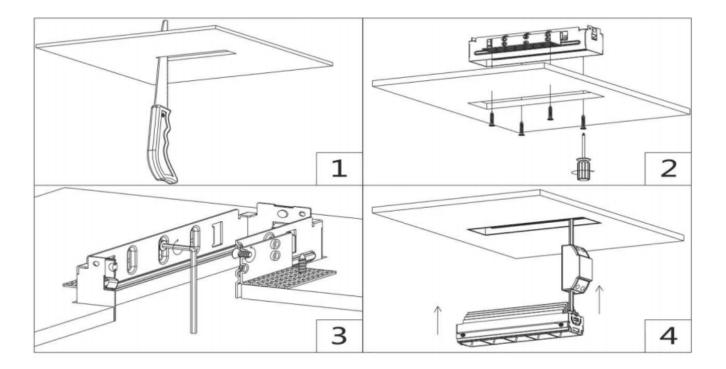

## INDOOR / DOWNLIGHTS / STAR / **STAR-A SMART**

## Item code 86.DS31.3329.01





- Installation and wiring of luminaire must be in accordance with all applicable local codes. • Installation, inspection, and maintenance of luminaires should be performed by a qualified
- electrician.
- DO NOT make or alter any open holes in the luminaire. Do not modify the luminaire.
- DO NOT install damaged product.
- Make sure electrical power is OFF before and during installation and maintenance.
- Make sure the equipment is properly grounded.
- Make sure the supply voltage is same as the rated fixture voltage.