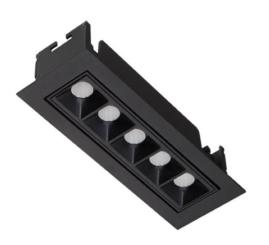

## STAR-A Smart

Lavov Downlights from the family Star-A ,power 10 W and CRI 90 with an optic 30 degrees made in Die Cast Aluminum finished in black with a real lumen output of 540lm and an efficiency of 54lm/W WIRELESS DIMMABLE .