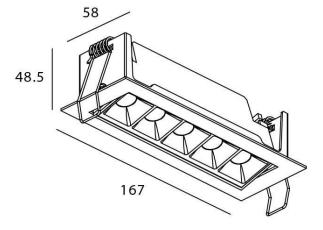

## STAR-A Smart

Lavov Downlights from the family Star-A ,power 10 W and CRI 90 with an optic 30 degrees made in Die Cast Aluminum finished in black with a real lumen output of 540lm and an efficiency of 54lm/W WIRELESS DIMMABLE .

| Item code    | 86.DS31.3329.02<br>Indoor<br>Downlights<br>STAR |  |
|--------------|-------------------------------------------------|--|
| Product type |                                                 |  |
| Category     |                                                 |  |
| Family       |                                                 |  |
| Subfamily    | STAR-A Smart                                    |  |
| Pictograms   | 220 v CRI C C Driver<br>240 v 90 C C INCL.      |  |
|              | On<br>Off IP 50000h<br>20 L80B10                |  |



| Product                     |                       |
|-----------------------------|-----------------------|
| Real power (W)              | 10                    |
| Real luminous flux (Lm)     | 540                   |
| Luminous efficiency (Lm/W)  | 54                    |
| Beam angle (º)              | 30                    |
| Life time (h)               | 50000 h L80B10        |
| IP                          | 20                    |
| Electrical class insulation | Clas II               |
| Colour                      | black                 |
| Control gear                | DALI+wireless Casambi |
| Flicker Free                | Yes                   |
| Light source                | LED                   |
| Type of LED                 | SMD                   |
| Colour tempe