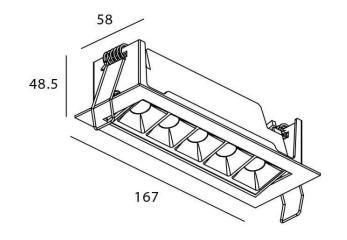

## **Scheme**

| Product                     |                       |
|-----------------------------|-----------------------|
| Real power (W)              | 10                    |
| Real luminous flux (Lm)     | 540                   |
| Luminous efficiency (Lm/W)  | 54                    |
| Beam angle (º)              | 45                    |
| Life time (h)               | 50000 h L80B10        |
| IP                          | 20                    |
| Electrical class insulation | Clas II               |
| Colour                      | White                 |
| Control gear                | DALI+wireless Casambi |
| Flicker Free                | Yes                   |
| Light source                | LED                   |
| Type of LED                 | SMD                   |
| Colour temperature (K)      | 3000                  |
| Colour consistency (SDCM)   | SDCM<3                |
| CRI                         | 80                    |