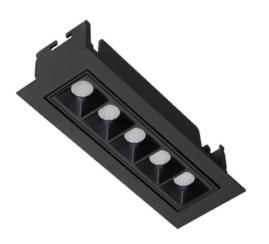

## STAR-A Smart

Lavov Downlights from the family Star-A ,power 10 W and CRI 90 with an optic 45 degrees made in Die Cast Aluminum finished in black with a real lumen output of 540lm and an efficiency of 54lm/W WIRELESS DIMMABLE .

| Product                     |                       |
|-----------------------------|-----------------------|
| Real power (W)              | 10                    |
| Real luminous flux (Lm)     | 540                   |
| Luminous efficiency (Lm/W)  | 54                    |
| Beam angle (º)              | 45                    |
| Life time (h)               | 50000 h L80B10        |
| IP                          | 20                    |
| Electrical class insulation | Clas II               |
| Colour                      | black                 |
| Control gear                | DALI+wireless Casambi |
| Flicker Free                | Yes                   |
| Light source                | LED                   |
| Type of LED                 | SMD                   |
| Colour temperature (K)      | 3000                  |
| Colour consistency (SDCM)   | SDCM<3                |
| CRI                         | 80                    |