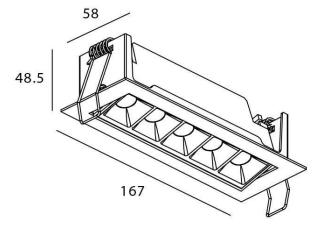

## STAR-A Smart

Lavov Downlights from the family Star-A ,power 10 W and CRI 90 with an optic 45 degrees made in Die Cast Aluminum finished in black with a real lumen output of 540lm and an efficiency of 54lm/W WIRELESS DIMMABLE .

| Item code    | 86.DS31.3339.02<br>Indoor<br>Downlights  |  |
|--------------|------------------------------------------|--|
| Product type |                                          |  |
| Category     |                                          |  |
| Family       | STAR                                     |  |
| Subfamily    | STAR-A Smart                             |  |
| Pictograms   | 220 v CRI CE Driver<br>240 v 90 CE INCL. |  |
|              | On<br>Off IP 50000h<br>20 L80B10         |  |



| Product                     |                       |
|-----------------------------|-----------------------|
| Real power (W)              | 10                    |
| Real luminous flux (Lm)     | 540                   |
| Luminous efficiency (Lm/W)  | 54                    |
| Beam angle (º)              | 45                    |
| Life time (h)               | 50000 h L80B10        |
| IP                          | 20                    |
| Electrical class insulation | Clas II               |
| Colour                      | black                 |
| Control gear                | DALI+wireless Casambi |
| Flicker Free                | Yes                   |
| Light source                | LED                   |
| Type of LED                 | SMD                   |
| Colour tempe