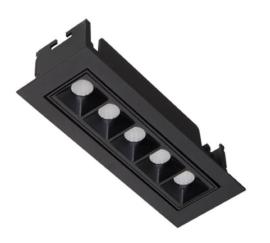

## STAR-A Smart

Lavov Downlights from the family Star-A ,power 10 W and CRI 90 with an optic Wall Washer made in Die Cast Aluminum finished in White with a real lumen output of 540lm and an efficiency of 54lm/W WIRELESS DIMMABLE .

| Product                     |                       |
|-----------------------------|-----------------------|
| Real power (W)              | 10                    |
| Real luminous flux (Lm)     | 540                   |
| Luminous efficiency (Lm/W)  | 54                    |
| Beam angle (º)              | Wall Washer           |
| Life time (h)               | 50000 h L80B10        |
| IP                          | 20                    |
| Electrical class insulation | Clas II               |
| Colour                      | White                 |
| Control gear                | DALI+wireless Casambi |
| Flicker Free                | Yes                   |
| Light source                | LED                   |
| Type of LED                 | SMD                   |
| Colour temperature (K)      | 4000                  |
| Colour consistency (SDCM)   | SDCM<3                |
| CRI                         | 80                    |