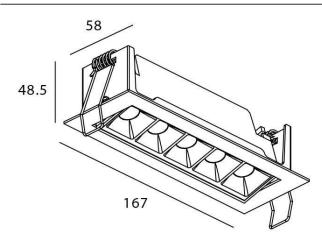

|
| Real luminous flux (Lm)     | 540                   |
| Luminous efficiency (Lm/W)  | 54                    |
| Beam angle (º)              | Wall Washer           |
| Life time (h)               | 50000 h L80B10        |
| IP                          | 20                    |
| Electrical class insulation | Clas II               |
| Colour                      | White                 |
| Control gear                | DALI+wireless Casambi |
| Flicker Free                | Yes                   |
| Light source                | LED                   |
| Type of LED                 | SMD                   |
| Colour temperature (K)      | 4000                  |
| Colour consistency (SDCM)   | SDCM<3                |
| CRI                         | 80                    |

## Scheme