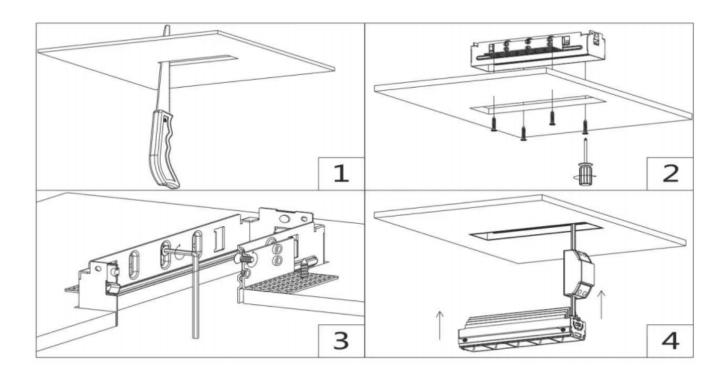

## INDOOR / DOWNLIGHTS / STAR / STAR-A SMART

## Item code 86.DS31.3349.01





- Installation and wiring of luminaire must be in accordance with all applicable local codes.
- Installation, inspection, and maintenance of luminaires should be performed by a qualified
- electrician.
- $\bullet$  DO NOT make or alter any open holes in the luminaire. Do not modify the luminaire.
- DO NOT install damaged product.
- Make sure electrical power is OFF before and during installation and maintenance.
- Make sure the equipment is properly grounded.
- Make sure the supply voltage is same as the rated fixture voltage.