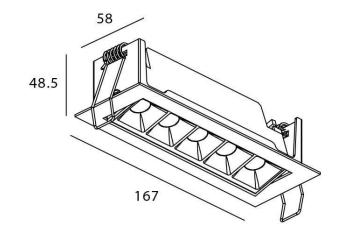

## **Scheme**

| Product                     |                       |
|-----------------------------|-----------------------|
| Real power (W)              | 10                    |
| Real luminous flux (Lm)     | 540                   |
| Luminous efficiency (Lm/W)  | 54                    |
| Beam angle (º)              | Wall Washer           |
| Life time (h)               | 50000 h L80B10        |
| IP                          | 20                    |
| Electrical class insulation | Clas II               |
| Colour                      | black                 |
| Control gear                | DALI+wireless Casambi |
| Flicker Free                | Yes                   |
| Light source                | LED                   |
| Type of LED                 | SMD                   |
| Colour temperature (K)      | 4000                  |
| Colour consistency (SDCM)   | SDCM<3                |
| CRI                         | 80                    |