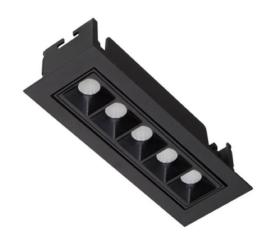

## **STAR-A Smart**

Lavov Downlights from the family Star-A , power 10 W and CRI 90  $\,$ with an optic Wall Washer made in Die Cast Aluminum finished in black with a real lumen output of 540lm and an efficiency of 54lm/W WIRELESS DIMMABLE.

## **Scheme**

| Product                     |                       |
|-----------------------------|-----------------------|
| Real power (W)              | 10                    |
| Real luminous flux (Lm)     | 540                   |
| Luminous efficiency (Lm/W)  | 54                    |
| Beam angle (º)              | Wall Washer           |
| Life time (h)               | 50000 h L80B10        |
| IP                          | 20                    |
| Electrical class insulation | Clas II               |
| Colour                      | black                 |
| Control gear                | DALI+wireless Casambi |
| Flicker Free                | Yes                   |
| Light source                | LED                   |
| Type of LED                 | SMD                   |
| Colour temperature (K)      | 4000                  |
| Colour consistency (SDCM)   | SDCM<3                |
| CRI                         | 80                    |