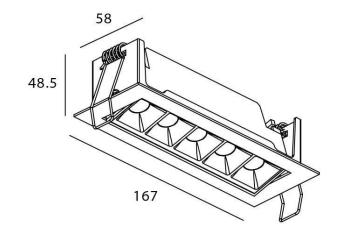

## **Scheme**

| Product                     |                       |
|-----------------------------|-----------------------|
| Real power (W)              | 10                    |
| Real luminous flux (Lm)     | 540                   |
| Luminous efficiency (Lm/W)  | 54                    |
| Beam angle (º)              | 15                    |
| Life time (h)               | 50000 h L80B10        |
| IP                          | 20                    |
| Electrical class insulation | Clas II               |
| Colour                      | White                 |
| Control gear                | DALI+wireless Casambi |
| Flicker Free                | Yes                   |
| Light source                | LED                   |
| Type of LED                 | SMD                   |
| Colour temperature (K)      | 4000                  |
| Colour consistency (SDCM)   | SDCM<3                |
| CRI                         | 80                    |