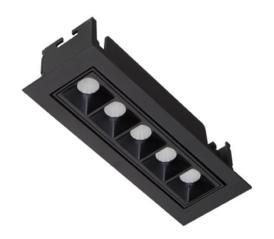

## **STAR-A Smart**

Lavov Downlights from the family Star-A , power 10 W and CRI 90  $\,$ with an optic 15 degrees made in Die Cast Aluminum finished in black with a real lumen output of 540lm and an efficiency of 54lm/W WIRELESS DIMMABLE.