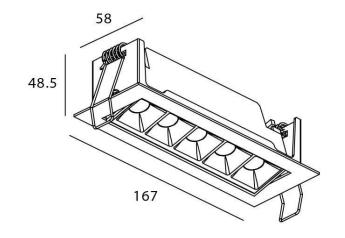

## **STAR-A Smart**

Lavov Downlights from the family Star-A , power 10 W and CRI 90  $\,$ with an optic 15 degrees made in Die Cast Aluminum finished in black with a real lumen output of 540lm and an efficiency of 54lm/W WIRELESS DIMMABLE.

## **Scheme**

| Product                     |                       |
|-----------------------------|-----------------------|
| Real power (W)              | 10                    |
| Real luminous flux (Lm)     | 540                   |
| Luminous efficiency (Lm/W)  | 54                    |
| Beam angle (º)              | 15                    |
| Life time (h)               | 50000 h L80B10        |
| IP                          | 20                    |
| Electrical class insulation | Clas II               |
| Colour                      | black                 |
| Control gear                | DALI+wireless Casambi |
| Flicker Free                | Yes                   |
| Light source                | LED                   |
| Type of LED                 | SMD                   |
| Colour temperature (K)      | 4000                  |
| Colour consistency (SDCM)   | SDCM<3                |
| CRI                         | 80                    |